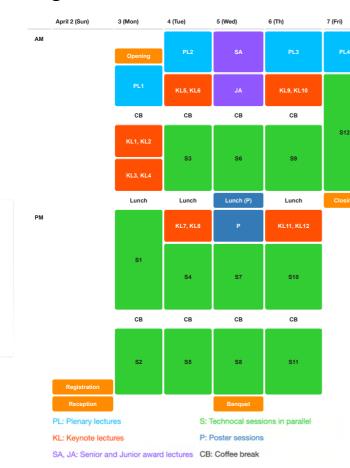

# 1CMF 2023

# **CALL FOR PAPERS**

**The 11th International Conference on Multiphase Flow** 

http://www.jsmf.gr.jp/icmf2022/



## **Program at a Glance**



#### **Scientific Topics**

- Bio-Fluids
- Bubbly Flows
- Cavitation/Nucleation
- Collision, Agglomeration and Breakup
- Colloidal and Suspension Dynamics
- Computational Techniques for Multiphase Flows
- Droplet Flows
- Environmental and Geophysical Flows
- Experimental Methods for Multiphase Flows
- Fluid-Structure Interactions

- Interfacial Flows
- Instabilities
- Mixing
- Modelling of Multiphase Flows
- Multiphase Flow in Heat and Mass Transfer
- Non-Newtonian Multiphase Flows
- Particle Dynamics
- Particle-Laden Flows
- Reactive Multiphase Flows
- Turbulence in Multiphase Flows

# **Organized Sessions**

- Industrial Applications
- Boiling, Condensation, Evaporation
- Bubbles and Drops
- Fluidization
- Granular Flow
- Numerical Modeling of Granular and Multiphase Flows
- Two-Phase